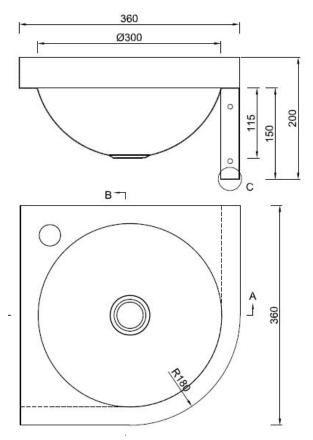

### **DIMENSIONS:**

- 360 x 360x 200 o/a
- Bowl Dia: 300mm x 115 deep

E&OE – it is recommended all measurements are taken directly from the product. Specification subject to change without notice, always consult the literature supplied with the product. Coloured images are indicative only.