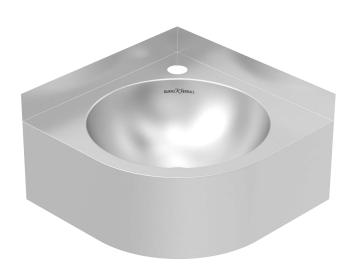

## Product Specification Sheet WB5TLX

#### **FEATURES:**

- 0.9mm 304 Stainless Steel
- 40mm Waste outlet, plug and waste included
- Waste Brackets (WABR) included

### **DIMENSIONS:**

- 360 x 360x 200 o/a
- Bowl Dia: 300mm x 115 deep

E&OE – it is recommended all measurements are taken directly from the product. Specification subject to change without notice, always consult the literature supplied with the product. Coloured images are indicative only.